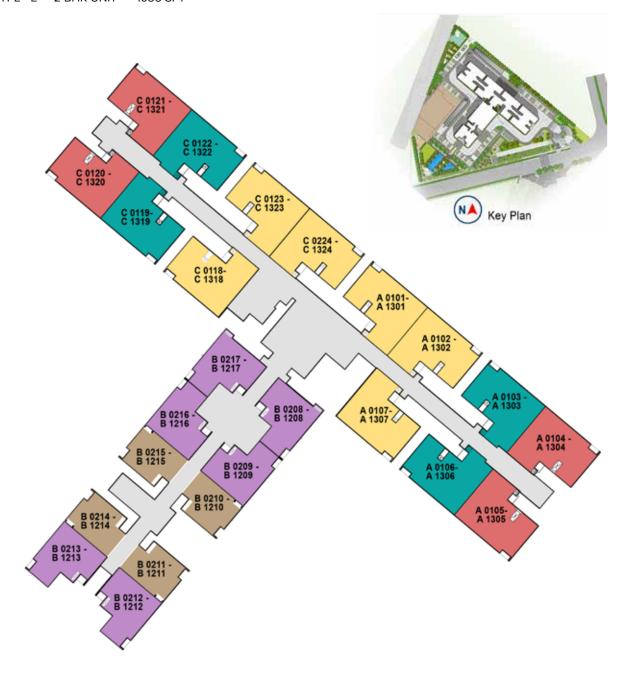

# **UNIT DISTRIBUTION PLAN**

| LEGEND   |              | SBA      |
|----------|--------------|----------|
| TYPE - A | 1 BHK UNIT   | 593 SFT  |
| TYPE - B | 1.5 BHK UNIT | 759 SFT  |
| TYPE - C | 2 BHK UNIT   | 1023 SFT |
| TYPE - D | 2 BHK UNIT   | 1027 SFT |
| TYPE - E | 2 BHK UNIT   | 1035 SFT |