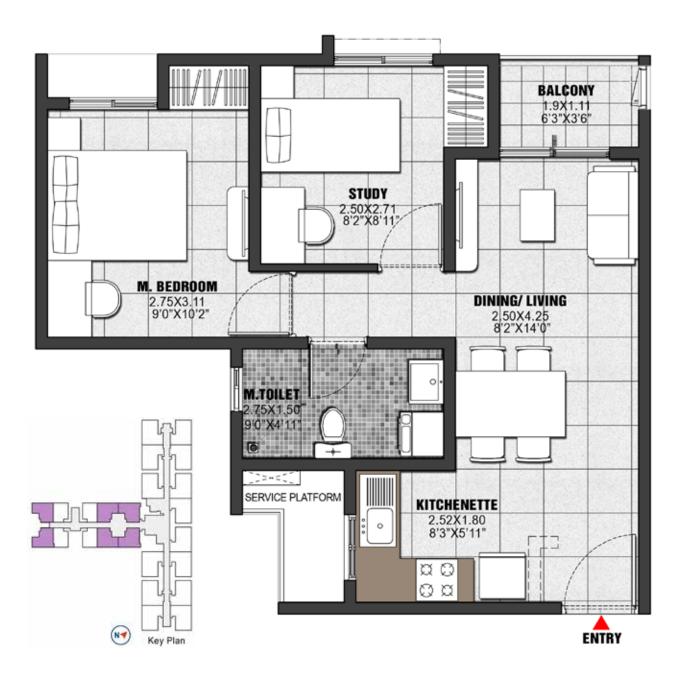

1.5-Bedroom Unit - Type B | 1 Bedroom + 1 Toilet

| SUPER BUILT-UP AREA      | CARPET AREA              | BALCONY CARPET AREA    |
|--------------------------|--------------------------|------------------------|
| 759 Sq.ft. / 70.56 Sq.m. | 484 Sq.ft. / 45.01 Sq.m. | 28 Sq.ft. / 2.61 Sq.m. |