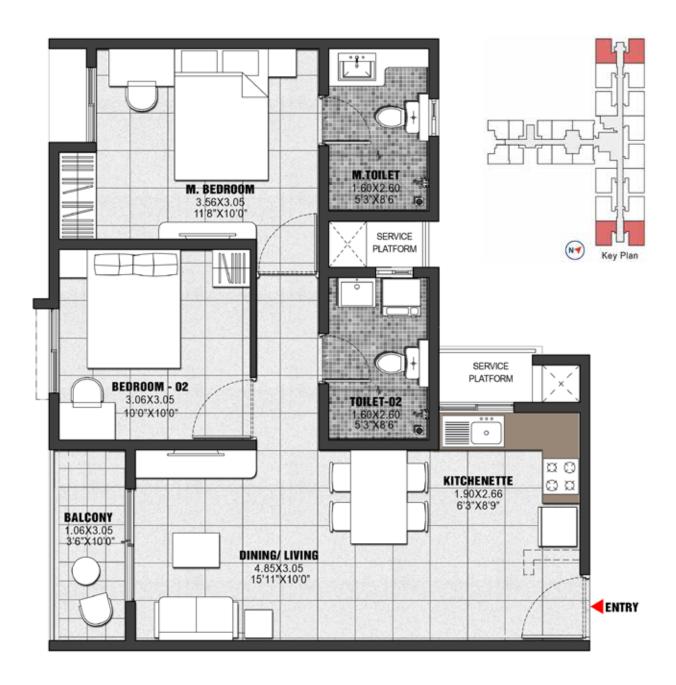

2-Bedroom Unit - Type C | 2 Bedrooms + 2 Toilets

| SUPER BUILT-UP AREA       | CARPET AREA              | BALCONY CARPET AREA    |
|---------------------------|--------------------------|------------------------|
| 1023 Sq.ft. / 95.06 Sq.m. | 655 Sq.ft. / 60.83 Sq.m. | 41 Sq.ft. / 3.79 Sq.m. |

2-Bedroom Unit - Type D | 2 Bedrooms + 2 Toilets

| SUPER BUILT-UP AREA       | CARPET AREA              | BALCONY CARPET AREA    |
|---------------------------|--------------------------|------------------------|
| 1027 Sq.ft. / 95.44 Sq.m. | 656 Sq.ft. / 60.94 Sq.m. | 41 Sq.ft. / 3.79 Sq.m. |

2-Bedroom Unit - Type E | 2 Bedrooms + 2 Toilets

| SUPER BUILT-UP AREA       | CARPET AREA              | BALCONY CARPET AREA    |
|---------------------------|--------------------------|------------------------|
| 1035 Sq.ft. / 96.19 Sq.m. | 662 Sq.ft. / 61.46 Sq.m. | 41 Sq.ft. / 3.79 Sq.m. |