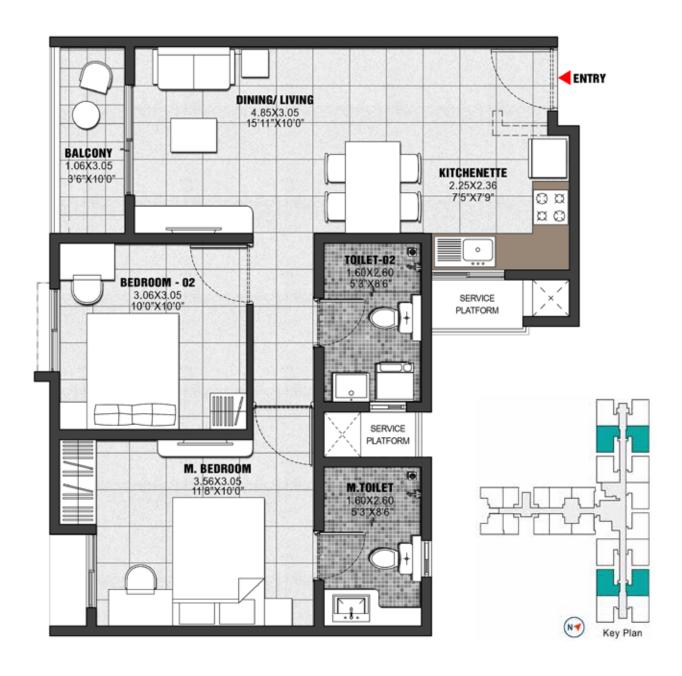

2-Bedroom Unit - Type C | 2 Bedrooms + 2 Toilets

| SUPER BUILT-UP AREA       | CARPET AREA              | BALCONY CARPET AREA    |
|---------------------------|--------------------------|------------------------|
| 1023 Sq.ft. / 95.06 Sq.m. | 655 Sq.ft. / 60.83 Sq.m. | 41 Sq.ft. / 3.79 Sq.m. |

2-Bedroom Unit - Type D | 2 Bedrooms + 2 Toilets

| SUPER BUILT-UP AREA       | CARPET AREA              | BALCONY CARPET AREA    |
|---------------------------|--------------------------|------------------------|
| 1027 Sq.ft. / 95.44 Sq.m. | 656 Sq.ft. / 60.94 Sq.m. | 41 Sq.ft. / 3.79 Sq.m. |

2-Bedroom Unit - Type E | 2 Bedrooms + 2 Toilets

| SUPER BUILT-UP AREA       | CARPET AREA              | BALCONY CARPET AREA    |
|---------------------------|--------------------------|------------------------|
| 1035 Sq.ft. / 96.19 Sq.m. | 662 Sq.ft. / 61.46 Sq.m. | 41 Sq.ft. / 3.79 Sq.m. |