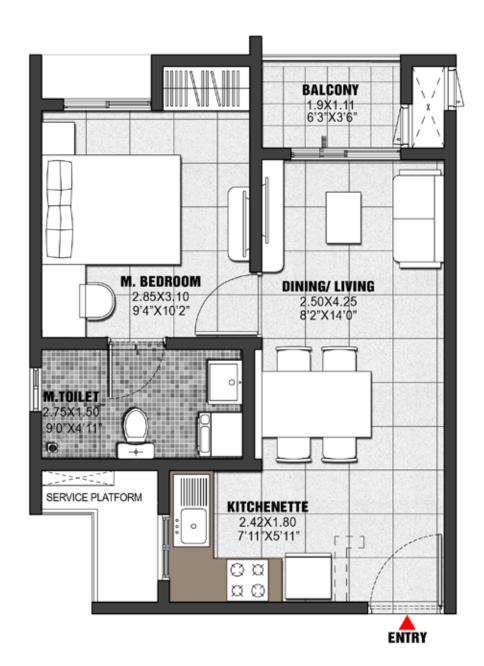

1-Bedroom Unit - Type A | 1 Bedroom + 1 Toilet

| SUPER BUILT-UP AREA      | CARPET AREA              | BALCONY CARPET AREA    |
|--------------------------|--------------------------|------------------------|
| 593 Sq.ft. / 55.09 Sq.m. | 374 Sq.ft. / 34.72 Sq.m. | 28 Sq.ft. / 2.61 Sq.m. |