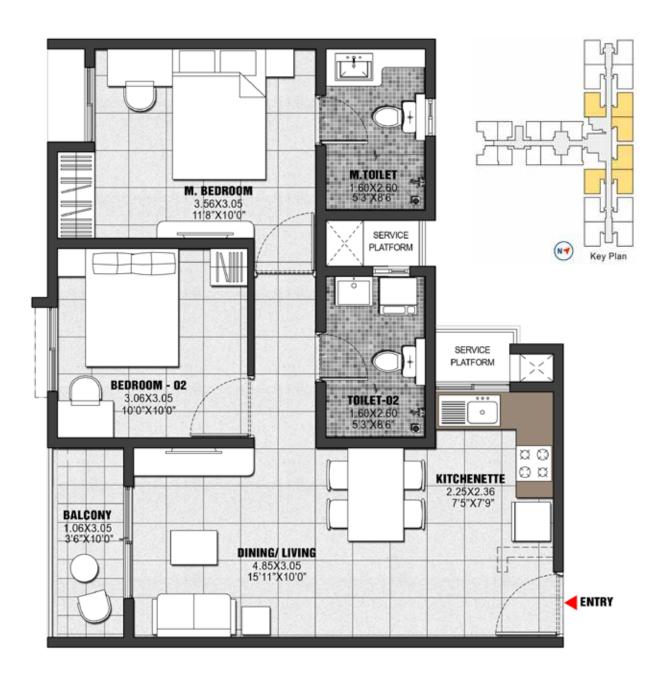

2-Bedroom Unit - Type C | 2 Bedrooms + 2 Toilets

| SUPER BUILT-UP AREA       | CARPET AREA              | BALCONY CARPET AREA    |
|---------------------------|--------------------------|------------------------|
| 1023 Sq.ft. / 95.06 Sq.m. | 655 Sq.ft. / 60.83 Sq.m. | 41 Sq.ft. / 3.79 Sq.m. |

2-Bedroom Unit - Type D | 2 Bedrooms + 2 Toilets

| SUPER BUILT-UP AREA       | CARPET AREA              | BALCONY CARPET AREA    |
|---------------------------|--------------------------|------------------------|
| 1027 Sq.ft. / 95.44 Sq.m. | 656 Sq.ft. / 60.94 Sq.m. | 41 Sq.ft. / 3.79 Sq.m. |

2-Bedroom Unit - Type E | 2 Bedrooms + 2 Toilets

| SUPER BUILT-UP AREA       | CARPET AREA              | BALCONY CARPET AREA    |
|---------------------------|--------------------------|------------------------|
| 1035 Sq.ft. / 96.19 Sq.m. | 662 Sq.ft. / 61.46 Sq.m. | 41 Sq.ft. / 3.79 Sq.m. |